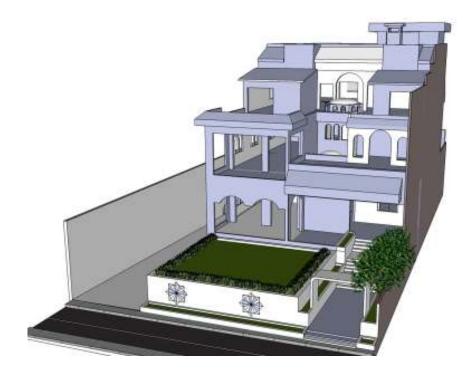

er Bedroom :     | 1 |
| Living Room :      | 1            | Driver Bathroom :    | 1 |
| Kitchen :          | 1            | Expanded Storage :   | 1 |
| Bathroom :         | 1            | Cement Water Tanks : | 2 |

#### **GARDENS**

| Front Garden Area :      | 107 m <sup>2</sup> | Built in Grill                     |
|--------------------------|--------------------|------------------------------------|
| Tiled Back Garden Area : | 162 m <sup>2</sup> | Trees & Greenery                   |
|                          |                    | Opening to Kitchen                 |
|                          |                    | Opening to Living Room             |
|                          |                    | Stair Entrance from Parking Garage |

#### PERSONALITY

### **PICTURES**