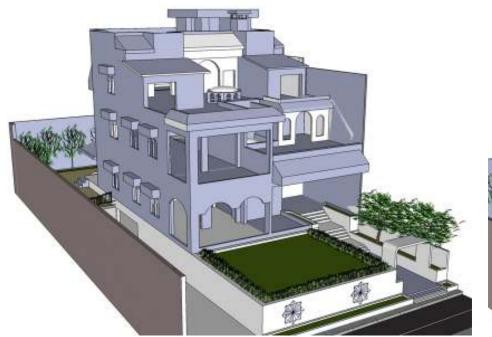

edroom :     | 1 |
| Living Room :      | 1            | Driver Bathroom :    | 1 |
| Kitchen :          | 1            | Expanded Storage :   | 1 |
| Bathroom :         | 1            | Cement Water Tanks : | 2 |

#### **GARDENS**

| Front Garden Area :      | 107 m <sup>2</sup> | Built in Grill                     |
|--------------------------|--------------------|------------------------------------|
| Tiled Back Garden Area : | 162 m <sup>2</sup> | Trees & Greenery                   |
|                          |                    | Opening to Kitchen                 |
|                          |                    | Opening to Living Room             |
|                          |                    | Stair Entrance from Parking Garage |

#### PERSONALITY

### **PICTURES**