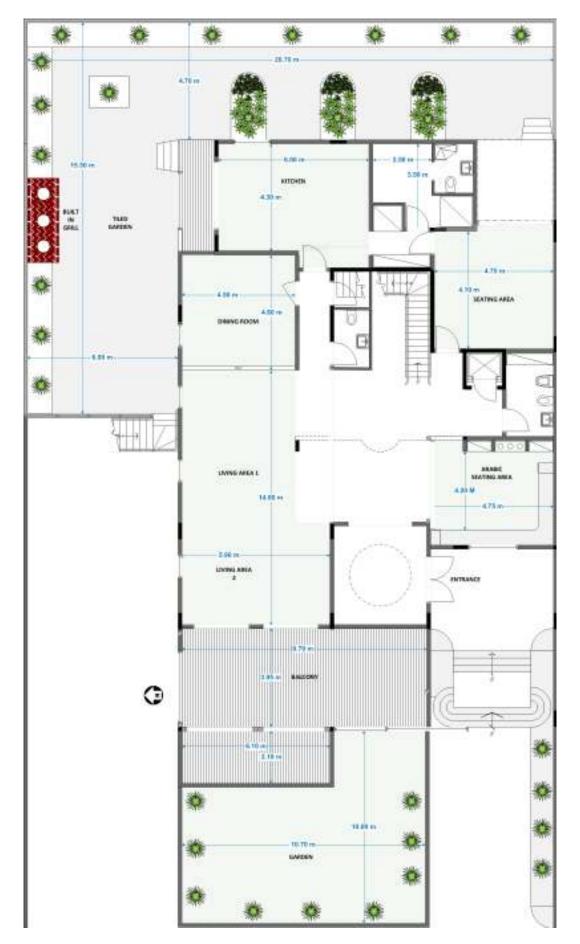

#### SECOND FLOOR

#### **GARDENS**

| Front Garden Area :      | 107 m <sup>2</sup> | Built in Grill                     |
|--------------------------|--------------------|------------------------------------|
| Tiled Back Garden Area : | 162 m <sup>2</sup> | Trees & Greenery                   |
|                          |                    | Opening to Kitchen                 |
|                          |                    | Opening to Living Room             |
|                          |                    | Stair Entrance from Parking Garage |