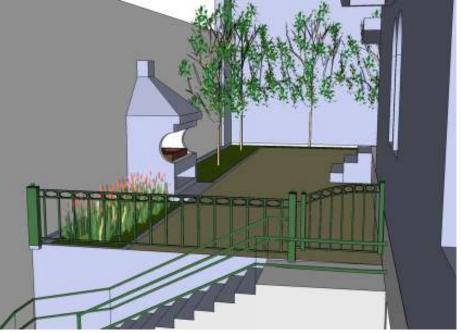

#### **GARDENS**

| Front Garden Area :      | 107 m <sup>2</sup> | Built in Grill                     |
|--------------------------|--------------------|------------------------------------|
| Tiled Back Garden Area : | 162 m <sup>2</sup> | Trees & Greenery                   |
|                          |                    | Opening to Kitchen                 |
|                          |                    | Opening to Living Room             |
|                          |                    | Stair Entrance from Parking Garage |

### **PICTURES**