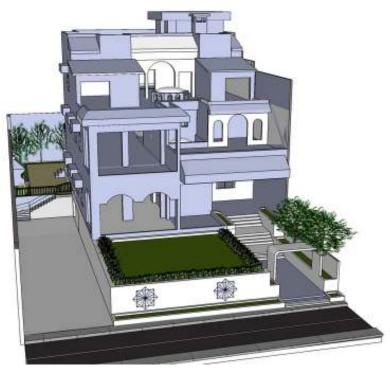

Driver Bedroom :     | 1 |
| Living Room :      | 1            | Driver Bathroom :    | 1 |
| Kitchen :          | 1            | Expanded Storage :   | 1 |
| Bathroom :         | 1            | Cement Water Tanks : | 2 |

#### **GARDENS**

| Front Garden Area :      | 107 m <sup>2</sup> | Built in Grill                     |
|--------------------------|--------------------|------------------------------------|
| Tiled Back Garden Area : | 162 m <sup>2</sup> | Trees & Greenery                   |
|                          |                    | Opening to Kitchen                 |
|                          |                    | Opening to Living Room             |
|                          |                    | Stair Entrance from Parking Garage |

#### PERSONALITY

### **PICTURES**