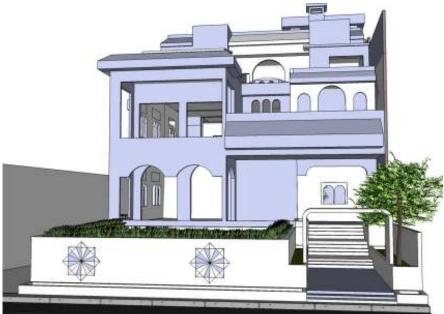

Bedroom :     | 1 |
| Living Room :      | 1            | Driver Bathroom :    | 1 |
| Kitchen :          | 1            | Expanded Storage :   | 1 |
| Bathroom :         | 1            | Cement Water Tanks : | 2 |

#### **GARDENS**

| Front Garden Area :      | 107 m <sup>2</sup> | Built in Grill                     |
|--------------------------|--------------------|------------------------------------|
| Tiled Back Garden Area : | 162 m <sup>2</sup> | Trees & Greenery                   |
|                          |                    | Opening to Kitchen                 |
|                          |                    | Opening to Living Room             |
|                          |                    | Stair Entrance from Parking Garage |

#### PERSONALITY

### **PICTURES**