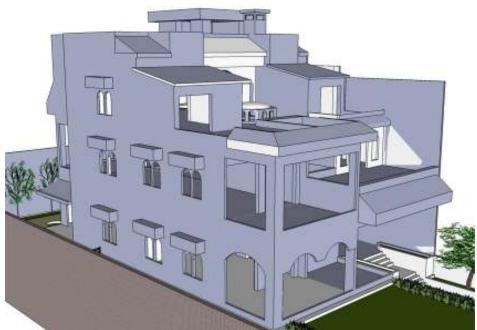

room :     | 1 |
| Living Room :      | 1            | Driver Bathroom :    | 1 |
| Kitchen :          | 1            | Expanded Storage :   | 1 |
| Bathroom :         | 1            | Cement Water Tanks : | 2 |

#### **GARDENS**

| Front Garden Area :      | 107 m <sup>2</sup> | Built in Grill                     |
|--------------------------|--------------------|------------------------------------|
| Tiled Back Garden Area : | 162 m <sup>2</sup> | Trees & Greenery                   |
|                          |                    | Opening to Kitchen                 |
|                          |                    | Opening to Living Room             |
|                          |                    | Stair Entrance from Parking Garage |

#### PERSONALITY

### **PICTURES**