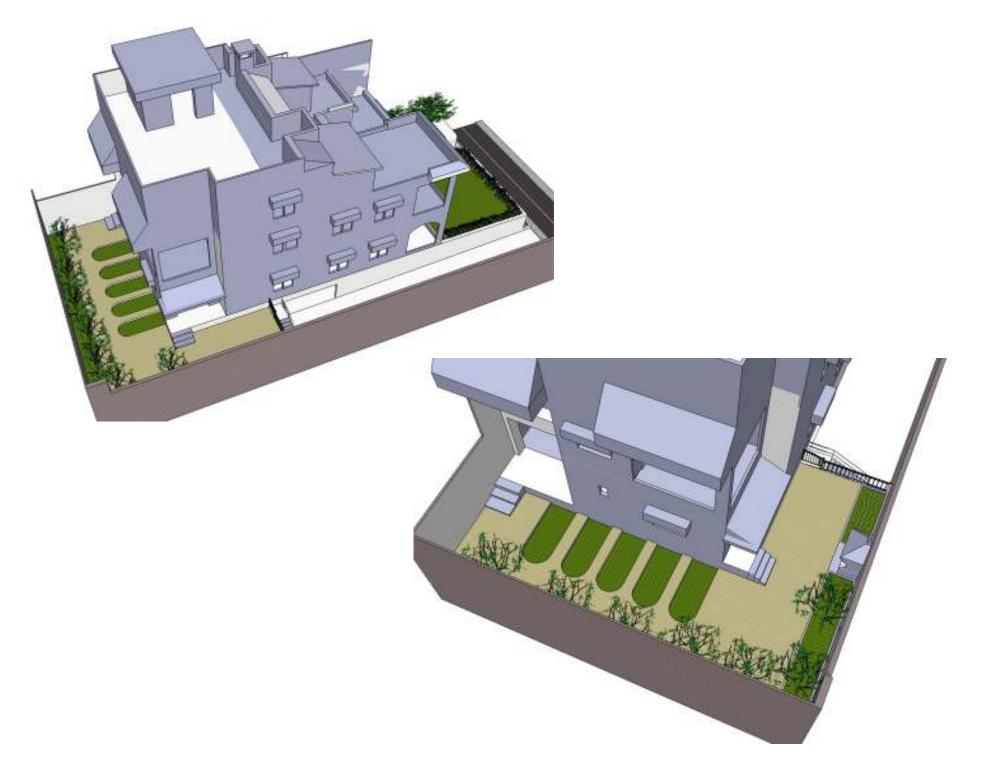

| 1 |
| Living Room :      | 1            | Driver Bathroom :    | 1 |
| Kitchen :          | 1            | Expanded Storage :   | 1 |
| Bathroom :         | 1            | Cement Water Tanks : | 2 |

#### **GARDENS**

| Front Garden Area :      | 107 m <sup>2</sup> | Built in Grill                     |
|--------------------------|--------------------|------------------------------------|
| Tiled Back Garden Area : | 162 m <sup>2</sup> | Trees & Greenery                   |
|                          |                    | Opening to Kitchen                 |
|                          |                    | Opening to Living Room             |
|                          |                    | Stair Entrance from Parking Garage |

#### PERSONALITY

### **PICTURES**