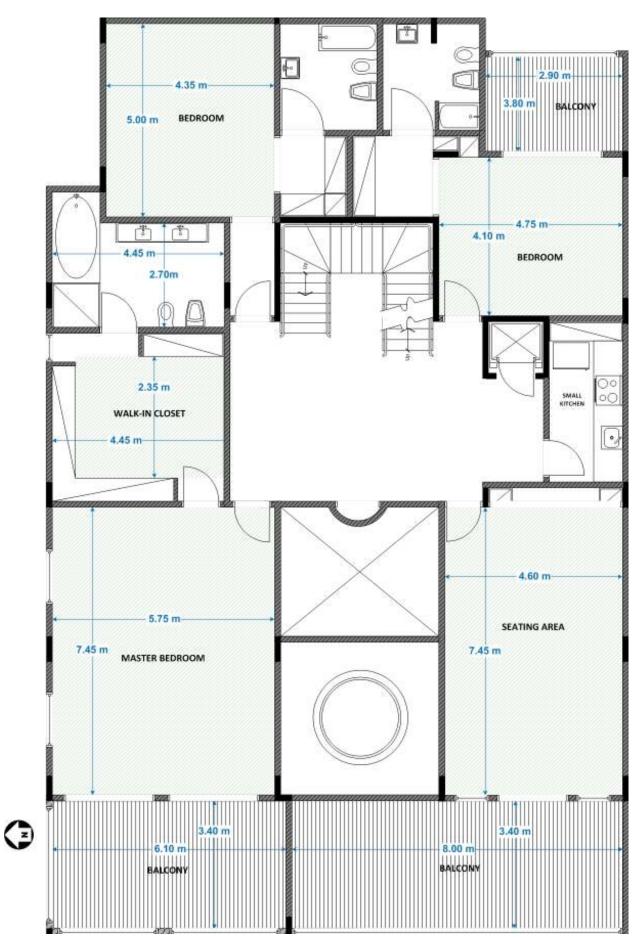

#### SECOND FLOOR

#### **DIMENSIONS**

| Plot Size :                 | 844 m <sup>2</sup>  | Garage Area :       | 355 m <sup>2</sup> |
|-----------------------------|---------------------|---------------------|--------------------|
| Total Building Area :       | 1238 m <sup>2</sup> | Ground Floor Area : | 345 m <sup>2</sup> |
| Floors :                    | 3 + Garage          | 1st Floor Area :    | 305 m <sup>2</sup> |
| Each floor Ceiling height : | 3.40 m              | 2nd Floor Area :    | 233 m <sup>2</sup> |

#### **FLOOR DETAILS**

| Salons :                         | 3               | Master Bedroom :    | 1 + Dressing Room |
|----------------------------------|-----------------|---------------------|-------------------|
| Arabic Seating Salon :           | 1 + Fireplace   | Master Bathroom :   | 1                 |
| Living Rooms :                   | 3 + 1 Fireplace | Regular Bedrooms :  | 4                 |
| Main Kitchen :                   | 1               | Main Dining Room :  | 1                 |
| Small Kitchen :                  | 2               | Small Dining Room : | 1                 |
| Maid's Room (For 2) :            | 1               | Bathrooms :         | 8                 |
| Elevator :                       | (B-1-2-3)       | Internal Stairs :   | (B-1-2-3-Roof)    |
| Roof Water Tanks (Cement Base) : |                 | 1                   |                   |