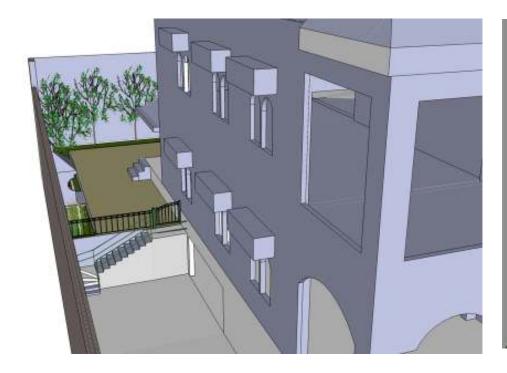

om :     | 1 |
| Living Room :      | 1            | Driver Bathroom :    | 1 |
| Kitchen :          | 1            | Expanded Storage :   | 1 |
| Bathroom :         | 1            | Cement Water Tanks : | 2 |

#### **GARDENS**

| Front Garden Area :      | 107 m <sup>2</sup> | Built in Grill                     |
|--------------------------|--------------------|------------------------------------|
| Tiled Back Garden Area : | 162 m <sup>2</sup> | Trees & Greenery                   |
|                          |                    | Opening to Kitchen                 |
|                          |                    | Opening to Living Room             |
|                          |                    | Stair Entrance from Parking Garage |

#### PERSONALITY

### **PICTURES**