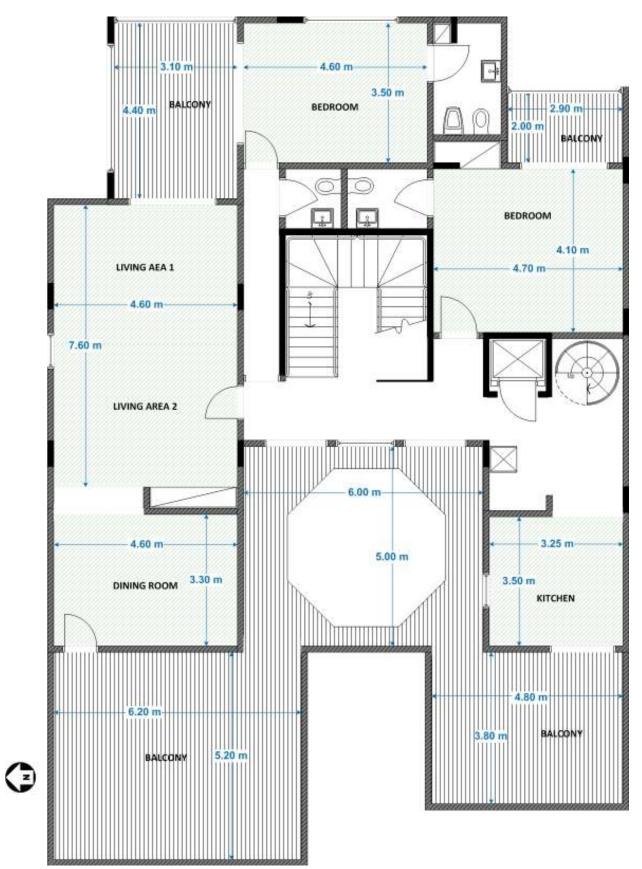

#### SECOND FLOOR

#### **DIMENSIONS**

| Plot Size :                 | 844 m <sup>2</sup>  | Garage Area :       | 355 m <sup>2</sup> |
|-----------------------------|---------------------|---------------------|--------------------|
| Total Building Area :       | 1238 m <sup>2</sup> | Ground Floor Area : | 345 m <sup>2</sup> |
| Floors :                    | 3 + Garage          | 1st Floor Area :    | 305 m <sup>2</sup> |
| Each floor Ceiling height : | 3.40 m              | 2nd Floor Area :    | 233 m <sup>2</sup> |

#### **FLOOR DETAILS**

| Salons :                         | 3               | Master Bedroom :    | 1 + Dressing Room |
|----------------------------------|-----------------|---------------------|-------------------|
| Arabic Seating Salon :           | 1 + Fireplace   | Master Bathroom :   | 1                 |
| Living Rooms :                   | 3 + 1 Fireplace | Regular Bedrooms :  | 4                 |
| Main Kitchen :                   | 1               | Main Dining Room :  | 1                 |
| Small Kitchen :                  | 2               | Small Dining Room : | 1                 |
| Maid's Room (For 2) :            | 1               | Bathrooms :         | 8                 |
| Elevator :                       | (B-1-2-3)       | Internal Stairs :   | (B-1-2-3-Roof)    |
| Roof Water Tanks (Cement Base) : |                 | 1                   |                   |