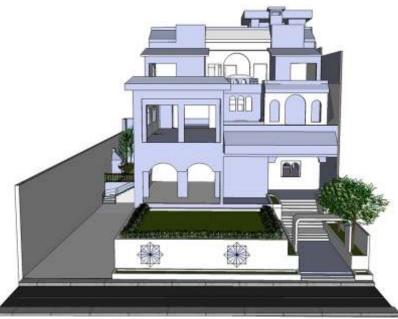

iver Bedroom :     | 1 |
| Living Room :      | 1            | Driver Bathroom :    | 1 |
| Kitchen :          | 1            | Expanded Storage :   | 1 |
| Bathroom :         | 1            | Cement Water Tanks : | 2 |

#### **GARDENS**

| Front Garden Area :      | 107 m <sup>2</sup> | Built in Grill                     |
|--------------------------|--------------------|------------------------------------|
| Tiled Back Garden Area : | 162 m <sup>2</sup> | Trees & Greenery                   |
|                          |                    | Opening to Kitchen                 |
|                          |                    | Opening to Living Room             |
|                          |                    | Stair Entrance from Parking Garage |

#### PERSONALITY

### **PICTURES**