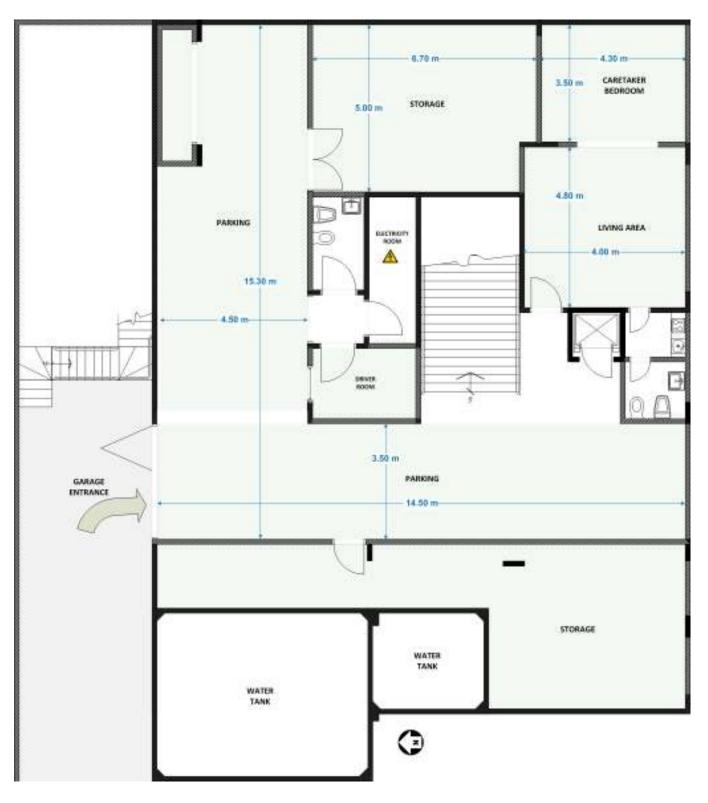

#### GARAGE

For further information, please call +9613-645206

#### <u>GARAGE</u>

| Parking Capacity : | 6 cars (min) |                      |   |
|--------------------|--------------|----------------------|---|
| Bedroom :          | 1            | Driver Bedroom :     | 1 |
| Living Room :      | 1            | Driver Bathroom :    | 1 |
| Kitchen :          | 1            | Expanded Storage :   | 1 |
| Bathroom :         | 1            | Cement Water Tanks : | 2 |